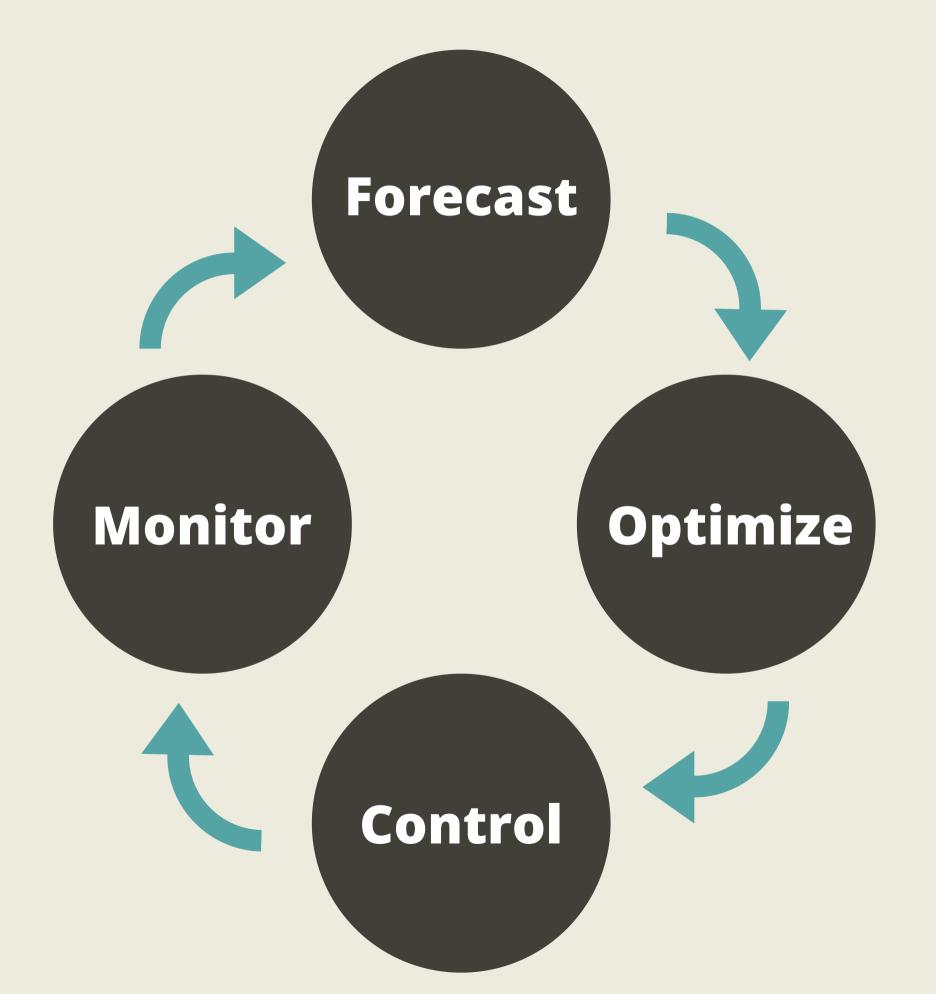

## Four Key Meeting Components

FOCM: Revenue Management Cycle

#### **FORECAST**

#### **OPTIMIZE**

03

- What are my findings?
- Generate Demand Periods
- Yield Demand Periods

#### 03