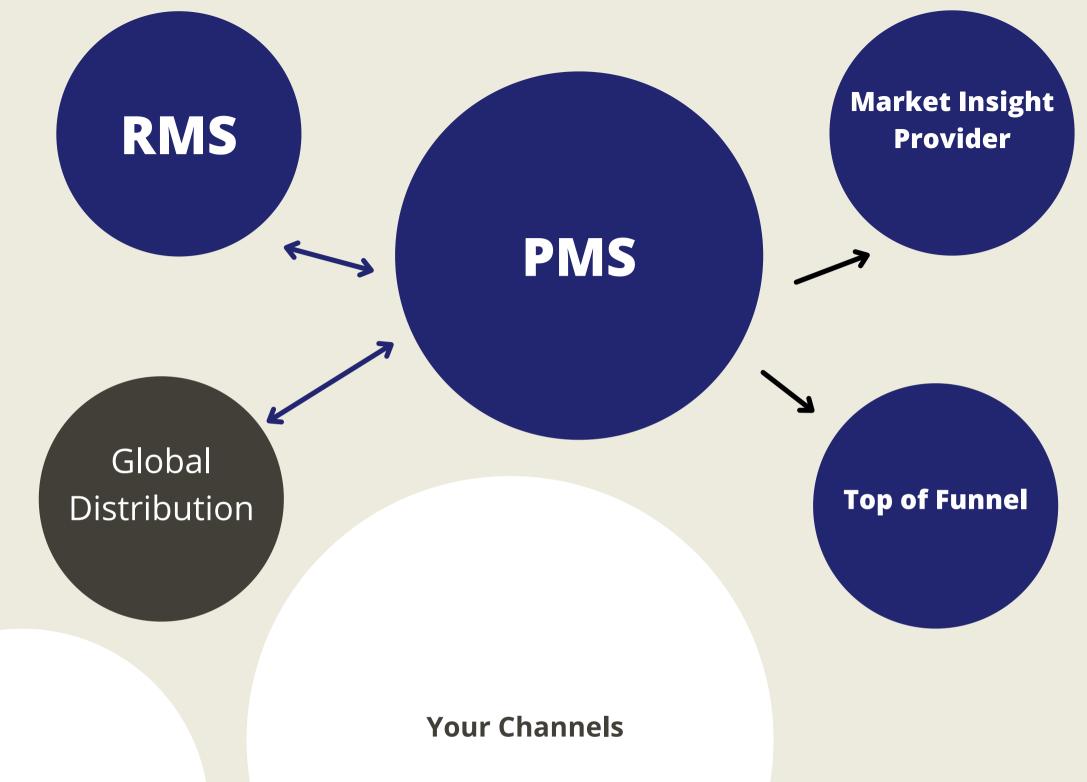

## 02 Data + System Map

Integrations + Data Flow

- Where is your data and the market data?
- What commercial levers are in your toolbox?

**Your Website** 

## 02 Reading The Data

**YOUR DATA** 

MARKET DATA

OCC, ADR, REVPAR

- The right filters
- Meaningful views

- Comparable benchmarking
- Trends

Diagnosing the opportunities and the problem areas